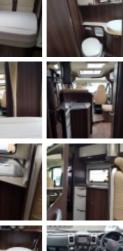

'14 plate, 2014 Ducato based

**£SOLD** 

2.3ltr 130bhp

"Fifty-Five" special edition

Fixed rear island bed coachbuilt

Under 10,000 miles

This is an excellent, well-maintained example of this fixed island bed layout. It has a frontfacing belted diinette, well equipped kitchen and separate bathroom and shower areas.

## Main features

- Ducato 2.3ltr 130bhp
- 6 speed manual gearbox
- LED daylight running lights
- Alloy wheels
- 3500kg
- Metallic graphite cab
- Leather upholstery

Multi-media system (comprising)

- Multi function head unit
- Satellite navigation
- Reverse camera
- Electrically heated / adjustable mirrors
- Electric cab windows
- Driver & passenger airbags **|**
- Leather rimmed steering wheel
- Silver dashboard panelling
- Skyroof (opening)
- Cab air conditioning
- Cruise control
- Solar panel
- Status TV aerial
- Roll out manual canopy awning

- Island bed (fixed rear)
- Separate bathroom & shower
- Front dinette (belted)
- Garage storage
- Tec-Tower (with oven/grill)
- → 3 burner hob
- Extra wide Hartal premium door (window & insect screen)
- TV cabinet
- Truma Combi E heating & hot water
- 9,716 miles