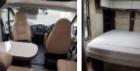

'14 plate, 2014 Ducato based

**£SOLD** 

2.3ltr 130bhp

"Fifty-Five" special edition

Fixed rear island bed coachbuilt

Under 10,000 miles

This is an excellent, well-maintained example of this fixed island bed layout. It has a frontfacing belted diinette, well equipped kitchen and separate bathroom and shower areas.

- Island bed (fixed rear)
- Separate bathroom & shower
- Front dinette (belted)
- Garage storage
- Tec-Tower (with oven/grill)
- → 3 burner hob
- Extra wide Hartal premium door (window & insect screen)
- TV cabinet
- Truma Combi E heating & hot water
- 9,716 miles