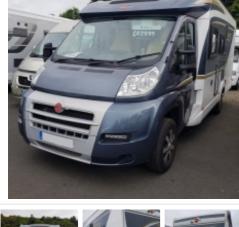

## Burstner Nexxo T685 "Fifty-Five"

|                   | Sale Item was £42,995, Now:- |
|-------------------|------------------------------|
| Year:             | 2014                         |
| Number of Berths: | 2                            |
| Engine Size:      | 2.3 Litre 130bhp             |
| Fuel Type:        | Diesel                       |
| Width:            | 2.30 Metres                  |
| Height:           | 2.75 Metres                  |
| Length:           | 6.98 Metres                  |
| Gross Weight:     | 3500 kgs                     |

'14 plate, 2014 Ducato based

**£SOLD** 

2.3ltr 130bhp

"Fifty-Five" special edition

Fixed rear island bed coachbuilt

Under 10,000 miles

This is an excellent, well-maintained example of this fixed island bed layout. It has a frontfacing belted diinette, well equipped kitchen and separate bathroom and shower areas.

## Main features

- Ducato 2.3ltr 130bhp
- 6 speed manual gearbox
- LED daylight running lights
- Alloy wheels
- 3500kg
- Metallic graphite cab
- Leather upholstery

Multi-media system (comprising)

- Multi function head unit
- Satellite navigation
- Reverse camera
- Electrically heated / adjustable mirrors
- Electric cab windows
- Driver & passenger airbags **|**
- Leather rimmed steering wheel
- Silver dashboard panelling
- Skyroof (opening)
- Cab air conditioning
- Cruise control
- Solar panel
- Status TV aerial
- Roll out manual canopy awning