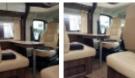

- Island bed (fixed rear)
- Separate bathroom & shower
- Front dinette (belted)
- Garage storage
- Tec-Tower (with oven/grill)
- → 3 burner hob
- Extra wide Hartal premium door (window & insect screen)
- TV cabinet
- Truma Combi E heating & hot water
- 9,716 miles