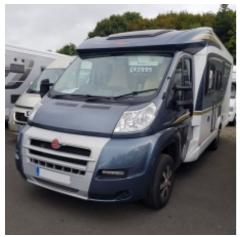

## Burstner Nexxo T685 "Fifty-Five"

|                   | Sale Item was £42,995, Now:- |
|-------------------|------------------------------|
| Year:             | 2014                         |
| Number of Berths: | 2                            |
| Engine Size:      | 2.3 Litre 130bhp             |
| Fuel Type:        | Diesel                       |
| Width:            | 2.30 Metres                  |
| Height:           | 2.75 Metres                  |
| Length:           | 6.98 Metres                  |
| Gross Weight:     | 3500 kgs                     |

'14 plate, 2014 Ducato based

**£SOLD** 

2.3ltr 130bhp

"Fifty-Five" special edition

Fixed rear island bed coachbuilt

Under 10,000 miles

This is an excellent, well-maintained example of this fixed island bed layout. It has a frontfacing belted diinette, well equipped kitchen and separate bathroom and shower areas.

## Main features

- Ducato 2.3ltr 130bhp
- 6 speed manual gearbox
- LED daylight running lights
- Alloy wheels
- 3500kg
- Metallic graphite cab
- Leather upholstery

Multi-media system (comprising)

- Multi function head unit
- Satellite navigation
- Reverse camera
- Electrically heated / adjustable mirrors
- Electric cab windows
- Driver & passenger airbags **|**
- Leather rimmed steering wheel
- Silver dashboard panelling
- Skyroof (opening)
- Cab air conditioning
- Cruise control
- Solar panel
- Status TV aerial
- Roll out manual canopy awning