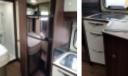

'14 plate, 2014 Ducato based

**£SOLD** 

2.3ltr 130bhp

"Fifty-Five" special edition

Fixed rear island bed coachbuilt

Under 10,000 miles

This is an excellent, well-maintained example of this fixed island bed layout. It has a frontfacing belted diinette, well equipped kitchen and separate bathroom and shower areas.

- Island bed (fixed rear)
- Separate bathroom & shower
- Front dinette (belted)
- Garage storage
- Tec-Tower (with oven/grill)
- → 3 burner hob
- Extra wide Hartal premium door (window & insect screen)
- TV cabinet
- Truma Combi E heating & hot water
- 9,716 miles