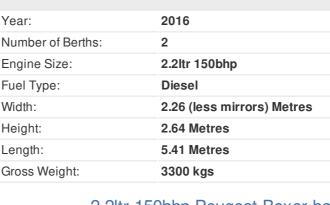

# 2.2ltr 150bhp Peugeot Boxer based

£50,995

- Peugeot Boxer 2.2 litre 150bhp HDi
- 6 speed manual gearbox
- 'Golden White' paintwork
- 'Catalan Berry' upholstery
- Underfloor 25ltr LPG tank
- Reversing sensors
- Solar panel
- 1 owner from new
- 3923 miles