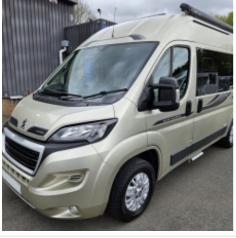

### Auto-Sleepers Symbol

# 2.2ltr 150bhp Peugeot Boxer based

£50,995

#### 2 berth van conversion

## 3923 miles

A lovely one-owner example of this, popular, two-berth, compact, MWB, motorhome. The versatile layout couples innovative space saving design with maximum space. There is a fully-appointed kitchen and a wetroom bathroom to the rear and a front lounge (comprising side-facing settee and forward-facing single [belted] seat. The lounge easily converts to two single or one large double berth(s). All this from a motorhome that is under 6 metres in length.

- Peugeot Boxer 2.2 litre 150bhp HDi
- 6 speed manual gearbox
- 'Golden White' paintwork
- 'Catalan Berry' upholstery
- Underfloor 25ltr LPG tank
- Reversing sensors
- Solar panel
- 1 owner from new
- 3923 miles