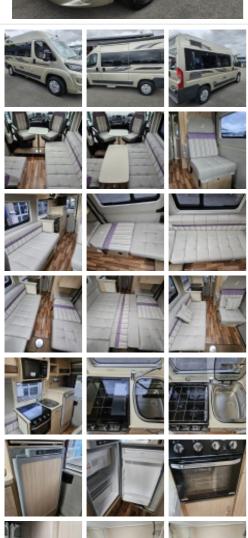

## 3923 miles

A lovely one-owner example of this, popular, two-berth, compact, MWB, motorhome. The versatile layout couples innovative space saving design with maximum space. There is a fully-appointed kitchen and a wetroom bathroom to the rear and a front lounge (comprising side-facing settee and forward-facing single [belted] seat. The lounge easily converts to two single or one large double berth(s). All this from a motorhome that is under 6 metres in length.

#### Winter pack (comprising)

- Concertina cab blinds (in lieu of cab curtains)
- Fresh & waste water tank heater blanket
- Truma Combi 6E heater upgrade

Other features Digital DAB radio Steering wheel media controls Remote central locking (inc habitation) Electric, heated cab mirrors Electric cab windows LED daytime running lights Spare wheel on carrier TV aerial Electric slide-out habitation step 69ltr fresh water tank 40ltr waste water tank Exterior connections (including) Gas BBQ TV aerial Mains hook-up 230V mains socket LPG gas filler (habitation) Whale automatic water filler Standard manual water filler Kitchen (including) 3-burner hob Oven / Grill Sink 3-way fridge with freezer ■ Microwave 12V extractor fan Washroom (including)

■ Wheel arch insulation blankets

Shower

Electric flush toilet

■ Drop-down vanity sink

Mirrored vanity cupboard

Specifications subject to change without prior notice