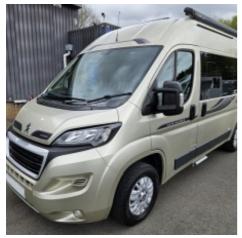

### Auto-Sleepers Symbol

# 2.2ltr 150bhp Peugeot Boxer based

£50,995

#### 2 berth van conversion

## 3923 miles

A lovely one-owner example of this, popular, two-berth, compact, MWB, motorhome. The versatile layout couples innovative space saving design with maximum space. There is a fully-appointed kitchen and a wetroom bathroom to the rear and a front lounge (comprising side-facing settee and forward-facing single [belted] seat. The lounge easily converts to two single or one large double berth(s). All this from a motorhome that is under 6 metres in length.

- Peugeot Boxer 2.2 litre 150bhp HDi
- 6 speed manual gearbox
- 'Golden White' paintwork
- 'Catalan Berry' upholstery
- Underfloor 25ltr LPG tank
- Reversing sensors
- Solar panel
- 1 owner from new
- 3923 miles